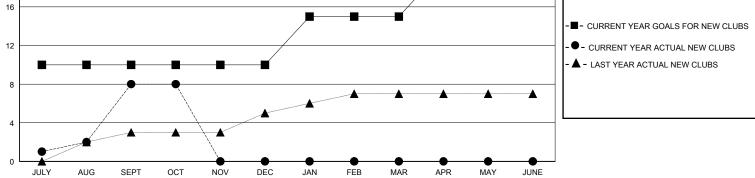

## MONTHLY MEMBERSHIP PROGRESS REPORT

District 321C1

Results as of: 10/31/2023

| GMT:          |               | LOC         | ATION INDIA   |                       |                         |                         | GMT CA                                             |  |  |
|---------------|---------------|-------------|---------------|-----------------------|-------------------------|-------------------------|----------------------------------------------------|--|--|
|               | Club          | S           |               | Members               |                         |                         |                                                    |  |  |
|               | RESULTS FOR   | R 2023-2024 |               | RESULTS FOR 2023-2024 |                         |                         |                                                    |  |  |
| QUARTER       | NEW CLUB GOAL | NEW CLUBS   | DROPPED CLUBS | QUARTER MEI           | MBER GROWTH NET<br>GOAL | MEMBER GROWTH<br>ACTUAL | DROPPED<br>MEMBERS ACTUAL<br>(including transfers) |  |  |
| JULY/AUG/SEPT | 10            | 8           | 1             | JULY/AUG/SEPT         | 0                       | 360                     | 240                                                |  |  |
| OCT/NOV/DEC   | 0             | 0           | 0             | OCT/NOV/DEC           | 20                      | 27                      | 49                                                 |  |  |
| JAN/FEB/MAR   | 5             | 0           | 0             | JAN/FEB/MAR           | 2                       | 0                       | 0                                                  |  |  |
| APR/MAY/JUNE  | 5             | 0           | 0             | APR/MAY/JUNE          | 0                       | 0                       | 0                                                  |  |  |
| 20            | GOALS         | AND ACTUA   | L NEW CLUBS C |                       |                         |                         |                                                    |  |  |
| 16            |               |             |               |                       |                         |                         |                                                    |  |  |