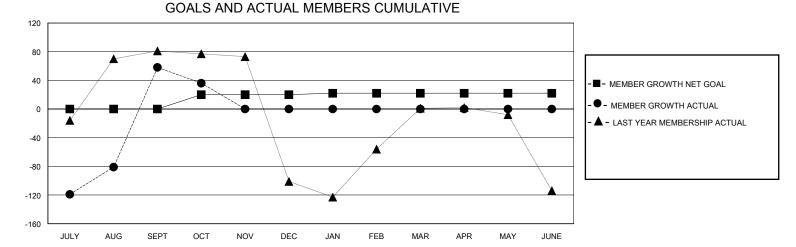

## MONTHLY MEMBERSHIP PROGRESS REPORT

District 321C1

Results as of: 10/31/2023

| GMT:          |               | LOC         | ATION INDIA   |                       |                         |                         | GMT CA                                             |  |  |
|---------------|---------------|-------------|---------------|-----------------------|-------------------------|-------------------------|----------------------------------------------------|--|--|
|               | Club          | S           |               | Members               |                         |                         |                                                    |  |  |
|               | RESULTS FOR   | R 2023-2024 |               | RESULTS FOR 2023-2024 |                         |                         |                                                    |  |  |
| QUARTER       | NEW CLUB GOAL | NEW CLUBS   | DROPPED CLUBS | QUARTER MEI           | MBER GROWTH NET<br>GOAL | MEMBER GROWTH<br>ACTUAL | DROPPED<br>MEMBERS ACTUAL<br>(including transfers) |  |  |
| JULY/AUG/SEPT | 10            | 8           | 1             | JULY/AUG/SEPT         | 0                       | 360                     | 240                                                |  |  |
| OCT/NOV/DEC   | 0             | 0           | 0             | OCT/NOV/DEC           | 20                      | 27                      | 49                                                 |  |  |
| JAN/FEB/MAR   | 5             | 0           | 0             | JAN/FEB/MAR           | 2                       | 0                       | 0                                                  |  |  |
| APR/MAY/JUNE  | 5             | 0           | 0             | APR/MAY/JUNE          | 0                       | 0                       | 0                                                  |  |  |
| 20            | GOALS         | AND ACTUA   | L NEW CLUBS C |                       |                         |                         |                                                    |  |  |
| 16            |               |             |               |                       |                         |                         |                                                    |  |  |